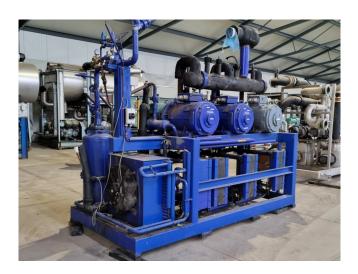

### Bitzer OSN7451-K (x3)

#### Used Bitzer OSN7451-K (x3)

Used Bitzer OSN7451-K (x3) open screw compressor rack with economizer on Freon. Complete with 2 Schorch KN7200M-AB03B-Z electric motors - 50/60 Hz - 45/52 kW -2950/3550 RPM and a B&P elektromotoren BP 200 M2 - 50/60 Hz -45/54 kW - 2945/3535 RPM, 3 plate heat exchangers functioning as economizer, condensor with 1 Ziehl-Abegg FN050-VDW.4I.A7P1 fan - 50 Hz - 0.84/0.54 kW - 1340/940 RPM -1,45/0,96 A functioning as oil cooler, Bitzer OA4088 oil separator with a volume of 88 liter, plate heat exchanger for heat recovery, Grundfos CR1-2 A-A-A-E-HUUE water pump and pressure and safety switches/gauges. The compressors together have a displacement of 795 m<sup>3</sup>/h.