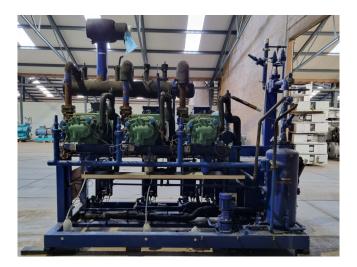

#### Used Bitzer OSN7451-K (x3)

Used Bitzer OSN7451-K (x3) open screw compressor rack with economizer on Freon. Complete with 2 Schorch KN7200M-AB03B-Z electric motors - 50/60 Hz - 45/52 kW -2950/3550 RPM and a B&P elektromotoren BP 200 M2 - 50/60 Hz -45/54 kW - 2945/3535 RPM, 3 plate heat exchangers functioning as economizer, condensor with 1 Ziehl-Abegg FN050-VDW.4I.A7P1 fan - 50 Hz - 0.84/0.54 kW - 1340/940 RPM -1,45/0,96 A functioning as oil cooler, Bitzer OA4088 oil separator with a volume of 88 liter, plate heat exchanger for heat recovery, Grundfos CR1-2 A-A-A-E-HUUE water pump and pressure and safety switches/gauges. The compressors together have a displacement of 795 m<sup>3</sup>/h.