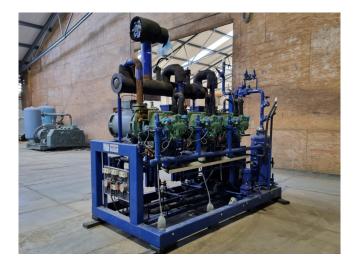

#### Used Bitzer OSN7451-K (x3)

Used Bitzer OSN7451-K (x3) open screw compressor rack with economizer on Freon. Complete with 2 Schorch KN7200M-AB03B-Z electric motors - 50/60 Hz - 45/52 kW -2950/3550 RPM and a B&P elektromotoren BP 200 M2 - 50/60 Hz -45/54 kW - 2945/3535 RPM, 3 plate heat exchangers functioning as economizer, condensor with 1 Ziehl-Abegg FN050-VDW.4I.A7P1 fan - 50 Hz - 0.84/0.54 kW - 1340/940 RPM -1,45/0,96 A functioning as oil cooler, Bitzer OA4088 oil separator with a volume of 88 liter, plate heat exchanger for heat recovery, Grundfos CR1-2 A-A-A-E-HUUE water pump and pressure and safety switches/gauges. The compressors together have a displacement of 795 m<sup>3</sup>/h.