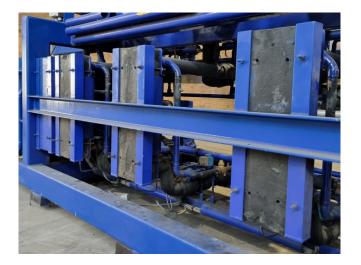

#### Used Bitzer OSN7451-K (x3)

Used Bitzer OSN7451-K (x3) open screw compressor rack with economizer on Freon. Complete with 2 Schorch KN7200M-AB03B-Z electric motors - 50/60 Hz - 45/52 kW -2950/3550 RPM and a B&P elektromotoren BP 200 M2 - 50/60 Hz -45/54 kW - 2945/3535 RPM, 3 plate heat exchangers functioning as economizer, condensor with 1 Ziehl-Abegg FN050-VDW.4I.A7P1 fan - 50 Hz - 0.84/0.54 kW - 1340/940 RPM -1,45/0,96 A functioning as oil cooler, Bitzer OA4088 oil separator with a volume of 88 liter, plate heat exchanger for heat recovery, Grundfos CR1-2 A-A-A-E-HUUE water pump and pressure and safety switches/gauges. The compressors together have a displacement of 795 m<sup>3</sup>/h.