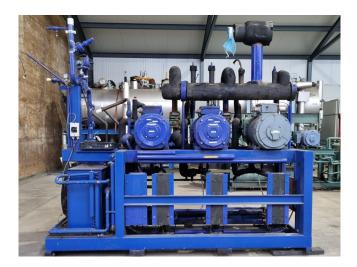

#### Used Bitzer OSN7451-K (x3)

Used Bitzer OSN7451-K (x3) open screw compressor rack with economizer on Freon. Complete with 2 Schorch KN7200M-AB03B-Z electric motors - 50/60 Hz - 45/52 kW -2950/3550 RPM and a B&P elektromotoren BP 200 M2 - 50/60 Hz -45/54 kW - 2945/3535 RPM, 3 plate heat exchangers functioning as economizer, condensor with 1 Ziehl-Abegg FN050-VDW.4I.A7P1 fan - 50 Hz - 0.84/0.54 kW - 1340/940 RPM -1,45/0,96 A functioning as oil cooler, Bitzer OA4088 oil separator with a volume of 88 liter, plate heat exchanger for heat recovery, Grundfos CR1-2 A-A-A-E-HUUE water pump and pressure and safety switches/gauges. The compressors together have a displacement of 795 m<sup>3</sup>/h.