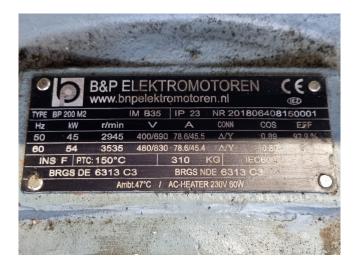

#### Used Bitzer OSN7451-K (x3)

Used Bitzer OSN7451-K (x3) open screw compressor rack with economizer on Freon. Complete with 2 Schorch KN7200M-AB03B-Z electric motors - 50/60 Hz - 45/52 kW -2950/3550 RPM and a B&P elektromotoren BP 200 M2 - 50/60 Hz -45/54 kW - 2945/3535 RPM, 3 plate heat exchangers functioning as economizer, condensor with 1 Ziehl-Abegg FN050-VDW.4I.A7P1 fan - 50 Hz - 0.84/0.54 kW - 1340/940 RPM -1,45/0,96 A functioning as oil cooler, Bitzer OA4088 oil separator with a volume of 88 liter, plate heat exchanger for heat recovery, Grundfos CR1-2 A-A-A-E-HUUE water pump and pressure and safety switches/gauges. The compressors together have a displacement of 795 m<sup>3</sup>/h.