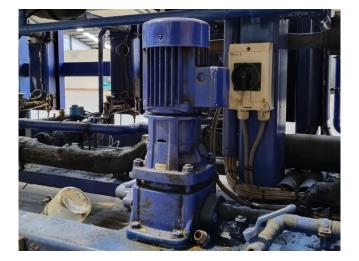

#### Used Bitzer OSN7451-K (x3)

Used Bitzer OSN7451-K (x3) open screw compressor rack with economizer on Freon. Complete with 2 Schorch KN7200M-AB03B-Z electric motors - 50/60 Hz - 45/52 kW -2950/3550 RPM and a B&P elektromotoren BP 200 M2 - 50/60 Hz -45/54 kW - 2945/3535 RPM, 3 plate heat exchangers functioning as economizer, condensor with 1 Ziehl-Abegg FN050-VDW.4I.A7P1 fan - 50 Hz - 0.84/0.54 kW - 1340/940 RPM -1,45/0,96 A functioning as oil cooler, Bitzer OA4088 oil separator with a volume of 88 liter, plate heat exchanger for heat recovery, Grundfos CR1-2 A-A-A-E-HUUE water pump and pressure and safety switches/gauges. The compressors together have a displacement of 795 m<sup>3</sup>/h.