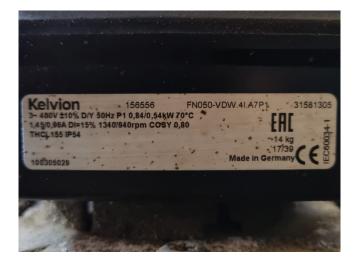

#### Used Bitzer OSN7451-K (x3)

Used Bitzer OSN7451-K (x3) open screw compressor rack with economizer on Freon. Complete with 2 Schorch KN7200M-AB03B-Z electric motors - 50/60 Hz - 45/52 kW -2950/3550 RPM and a B&P elektromotoren BP 200 M2 - 50/60 Hz -45/54 kW - 2945/3535 RPM, 3 plate heat exchangers functioning as economizer, condensor with 1 Ziehl-Abegg FN050-VDW.4I.A7P1 fan - 50 Hz - 0.84/0.54 kW - 1340/940 RPM -1,45/0,96 A functioning as oil cooler, Bitzer OA4088 oil separator with a volume of 88 liter, plate heat exchanger for heat recovery, Grundfos CR1-2 A-A-A-E-HUUE water pump and pressure and safety switches/gauges. The compressors together have a displacement of 795 m<sup>3</sup>/h.