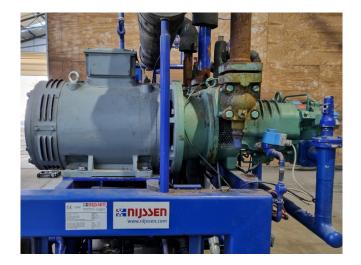

#### Used Bitzer OSN7451-K (x3)

Used Bitzer OSN7451-K (x3) open screw compressor rack with economizer on Freon. Complete with 2 Schorch KN7200M-AB03B-Z electric motors - 50/60 Hz - 45/52 kW -2950/3550 RPM and a B&P elektromotoren BP 200 M2 - 50/60 Hz -45/54 kW - 2945/3535 RPM, 3 plate heat exchangers functioning as economizer, condensor with 1 Ziehl-Abegg FN050-VDW.4I.A7P1 fan - 50 Hz - 0.84/0.54 kW - 1340/940 RPM -1,45/0,96 A functioning as oil cooler, Bitzer OA4088 oil separator with a volume of 88 liter, plate heat exchanger for heat recovery, Grundfos CR1-2 A-A-A-E-HUUE water pump and pressure and safety switches/gauges. The compressors together have a displacement of 795 m<sup>3</sup>/h.