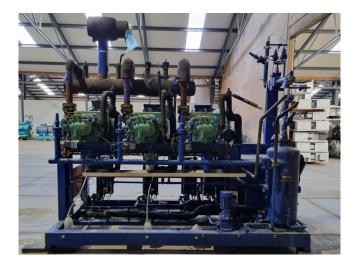

#### Used Bitzer OSN7451-K (x3)

Used Bitzer OSN7451-K (x3) open screw compressor rack with economizer on Freon. Complete with 2 Schorch KN7200M-AB03B-Z electric motors - 50/60 Hz - 45/52 kW -2950/3550 RPM and a B&P elektromotoren BP 200 M2 - 50/60 Hz -45/54 kW - 2945/3535 RPM, 3 plate heat exchangers functioning as economizer, condensor with 1 Ziehl-Abegg FN050-VDW.4I.A7P1 fan - 50 Hz - 0.84/0.54 kW - 1340/940 RPM -1,45/0,96 A functioning as oil cooler, Bitzer OA4088 oil separator with a volume of 88 liter, plate heat exchanger for heat recovery, Grundfos CR1-2 A-A-A-E-HUUE water pump and pressure and safety switches/gauges. The compressors together have a displacement of 795 m<sup>3</sup>/h.