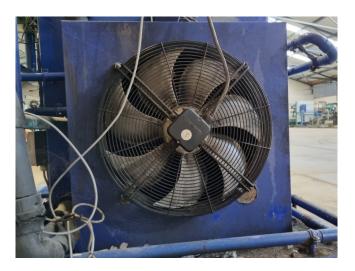

#### Used Bitzer OSN7451-K (x3)

Used Bitzer OSN7451-K (x3) open screw compressor rack with economizer on Freon. Complete with 2 Schorch KN7200M-AB03B-Z electric motors - 50/60 Hz - 45/52 kW -2950/3550 RPM and a B&P elektromotoren BP 200 M2 - 50/60 Hz -45/54 kW - 2945/3535 RPM, 3 plate heat exchangers functioning as economizer, condensor with 1 Ziehl-Abegg FN050-VDW.4I.A7P1 fan - 50 Hz - 0.84/0.54 kW - 1340/940 RPM -1,45/0,96 A functioning as oil cooler, Bitzer OA4088 oil separator with a volume of 88 liter, plate heat exchanger for heat recovery, Grundfos CR1-2 A-A-A-E-HUUE water pump and pressure and safety switches/gauges. The compressors together have a displacement of 795 m<sup>3</sup>/h.