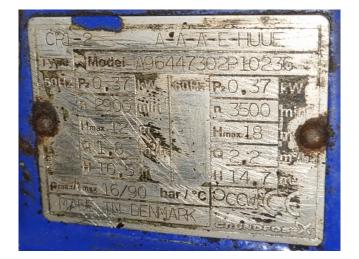

#### Used Bitzer OSN7451-K (x3)

Used Bitzer OSN7451-K (x3) open screw compressor rack with economizer on Freon. Complete with 2 Schorch KN7200M-AB03B-Z electric motors - 50/60 Hz - 45/52 kW -2950/3550 RPM and a B&P elektromotoren BP 200 M2 - 50/60 Hz -45/54 kW - 2945/3535 RPM, 3 plate heat exchangers functioning as economizer, condensor with 1 Ziehl-Abegg FN050-VDW.4I.A7P1 fan - 50 Hz - 0.84/0.54 kW - 1340/940 RPM -1,45/0,96 A functioning as oil cooler, Bitzer OA4088 oil separator with a volume of 88 liter, plate heat exchanger for heat recovery, Grundfos CR1-2 A-A-A-E-HUUE water pump and pressure and safety switches/gauges. The compressors together have a displacement of 795 m<sup>3</sup>/h.