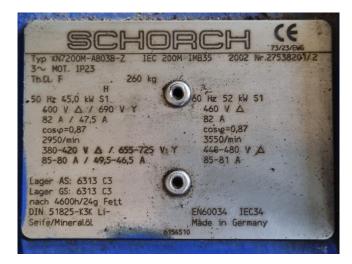

#### Used Bitzer OSN7451-K (x3)

Used Bitzer OSN7451-K (x3) open screw compressor rack with economizer on Freon. Complete with 2 Schorch KN7200M-AB03B-Z electric motors - 50/60 Hz - 45/52 kW -2950/3550 RPM and a B&P elektromotoren BP 200 M2 - 50/60 Hz -45/54 kW - 2945/3535 RPM, 3 plate heat exchangers functioning as economizer, condensor with 1 Ziehl-Abegg FN050-VDW.4I.A7P1 fan - 50 Hz - 0.84/0.54 kW - 1340/940 RPM -1,45/0,96 A functioning as oil cooler, Bitzer OA4088 oil separator with a volume of 88 liter, plate heat exchanger for heat recovery, Grundfos CR1-2 A-A-A-E-HUUE water pump and pressure and safety switches/gauges. The compressors together have a displacement of 795 m<sup>3</sup>/h.