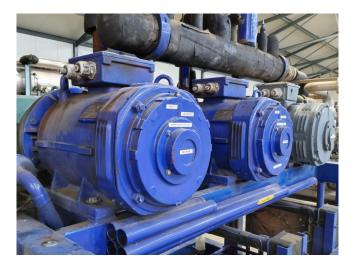

#### Used Bitzer OSN7451-K (x3)

Used Bitzer OSN7451-K (x3) open screw compressor rack with economizer on Freon. Complete with 2 Schorch KN7200M-AB03B-Z electric motors - 50/60 Hz - 45/52 kW -2950/3550 RPM and a B&P elektromotoren BP 200 M2 - 50/60 Hz -45/54 kW - 2945/3535 RPM, 3 plate heat exchangers functioning as economizer, condensor with 1 Ziehl-Abegg FN050-VDW.4I.A7P1 fan - 50 Hz - 0.84/0.54 kW - 1340/940 RPM -1,45/0,96 A functioning as oil cooler, Bitzer OA4088 oil separator with a volume of 88 liter, plate heat exchanger for heat recovery, Grundfos CR1-2 A-A-A-E-HUUE water pump and pressure and safety switches/gauges. The compressors together have a displacement of 795 m<sup>3</sup>/h.