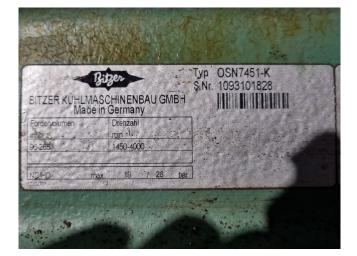

### **Specifications**

| TypeOSN7451-K (x3)RefrigerantFreonkW at -20°C/+40°C313,2kW at -30°C/+40°C212,9kW at -40°C/+40°C136,1kW at -45°C/+40°C105,0Electromotor Specs50/60 Hz - 45/52 kW -2950/3550 RPM2950/3550 RPMUnloaded Start.Capacity Control.On steel base frame.Pressure safety switches.Hp/Lp/Op.Condensing pressure.Suction accumulator.Oil separator.Solenoid Valve.Solenoid Valve.                                                                                                                                                                                                                                          | Brand                    | Bitzer                  |
|----------------------------------------------------------------------------------------------------------------------------------------------------------------------------------------------------------------------------------------------------------------------------------------------------------------------------------------------------------------------------------------------------------------------------------------------------------------------------------------------------------------------------------------------------------------------------------------------------------------|--------------------------|-------------------------|
| kW at -20°C/+40°C       313,2         kW at -30°C/+40°C       212,9         kW at -40°C/+40°C       136,1         kW at -45°C/+40°C       105,0         Electromotor Specs       50/60 Hz - 45/52 kW -         2950/3550 RPM       2950/3550 RPM         Unloaded Start       -         Capacity Control       -         On steel base frame       -         Pressure safety switches       -         Hp/Lp/Op       -         Pressure gauges       -         Hp/Lp/Op       -         Condensing pressure       -         switches       -         Suction accumulator       -         Oil separator       - | Туре                     | OSN7451-K (x3)          |
| kW at -30°C/+40°C212,9kW at -40°C/+40°C136,1kW at -45°C/+40°C105,0Electromotor Specs50/60 Hz - 45/52 kW -<br>2950/3550 RPMUnloaded StartCapacity ControlOn steel base framePressure safety switchesHp/Lp/OpPressure gaugesHp/Lp/OpCondensing pressureswitchesSuction accumulatorOil separator                                                                                                                                                                                                                                                                                                                  | Refrigerant              | Freon                   |
| kW at -40°C/+40°C136,1kW at -45°C/+40°C105,0Electromotor Specs50/60 Hz - 45/52 kW -<br>2950/3550 RPMUnloaded Start<                                                                                                                                                                                                                                                                                                                                                                                                                                                                                            | kW at -20ºC/+40ºC        | 313,2                   |
| kW at -45°C/+40°C105,0Electromotor Specs50/60 Hz - 45/52 kW -<br>2950/3550 RPMUnloaded Start.Capacity Control.On steel base frame.Pressure safety switches.Hp/Lp/Op.Pressure gauges.Hp/Lp/Op.Condensing pressure.switches.Suction accumulator.Oil separator.                                                                                                                                                                                                                                                                                                                                                   | kW at -30ºC/+40ºC        | 212,9                   |
| Electromotor Specs50/60 Hz - 45/52 kW -<br>2950/3550 RPMUnloaded StartCapacity ControlOn steel base framePressure safety switchesHp/Lp/OpPressure gaugesHp/Lp/OpCondensing pressureswitchesSuction accumulatorOil separator                                                                                                                                                                                                                                                                                                                                                                                    | kW at -40ºC/+40ºC        | 136,1                   |
| 2950/3550 RPMUnloaded Start·Capacity Control·On steel base frame·Pressure safety switches·Hp/Lp/Op·Pressure gauges·Hp/Lp/Op·Condensing pressure·switches·Suction accumulator·Oil separator·                                                                                                                                                                                                                                                                                                                                                                                                                    | kW at -45ºC/+40ºC        | 105,0                   |
| Unloaded Start✓Capacity Control✓On steel base frame✓Pressure safety switches✓Hp/Lp/Op✓Pressure gauges✓Hp/Lp/Op✓Condensing pressure✓switches✓Suction accumulator✓Oil separator✓                                                                                                                                                                                                                                                                                                                                                                                                                                 | Electromotor Specs       | 50/60 Hz - 45/52 kW -   |
| Capacity Control<br>On steel base frame<br>Pressure safety switches<br>Hp/Lp/Op<br>Pressure gauges<br>Hp/Lp/Op<br>Condensing pressure<br>switches<br>Suction accumulator<br>Oil separator                                                                                                                                                                                                                                                                                                                                                                                                                      |                          | 2950/3550 RPM           |
| On steel base frame✓Pressure safety switches✓Hp/Lp/Op✓Pressure gauges✓Hp/Lp/Op✓Condensing pressure✓switches✓Suction accumulator✓Oil separator✓                                                                                                                                                                                                                                                                                                                                                                                                                                                                 | Unloaded Start           | 1                       |
| Pressure safety switches ✓<br>Hp/Lp/Op<br>Pressure gauges ✓<br>Hp/Lp/Op<br>Condensing pressure ✓<br>switches<br>Suction accumulator ✓<br>Oil separator ✓                                                                                                                                                                                                                                                                                                                                                                                                                                                       | Capacity Control         | 1                       |
| Hp/Lp/Op<br>Pressure gauges<br>Hp/Lp/Op<br>Condensing pressure<br>switches<br>Suction accumulator<br>Oil separator<br>$\checkmark$                                                                                                                                                                                                                                                                                                                                                                                                                                                                             | On steel base frame      | 1                       |
| Pressure gauges<br>Hp/Lp/Op Condensing pressure<br>switches Suction accumulator<br>Oil separator<br>V                                                                                                                                                                                                                                                                                                                                                                                                                                                                                                          | Pressure safety switches | 1                       |
| Hp/Lp/Op<br>Condensing pressure<br>switches<br>Suction accumulator<br>Oil separator                                                                                                                                                                                                                                                                                                                                                                                                                                                                                                                            | Hp/Lp/Op                 |                         |
| Condensing pressure<br>switches<br>Suction accumulator<br>Oil separator                                                                                                                                                                                                                                                                                                                                                                                                                                                                                                                                        | Pressure gauges          | 1                       |
| switches<br>Suction accumulator<br>Oil separator                                                                                                                                                                                                                                                                                                                                                                                                                                                                                                                                                               | Hp/Lp/Op                 |                         |
| Suction accumulator <ul> <li>Oil separator</li> </ul>                                                                                                                                                                                                                                                                                                                                                                                                                                                                                                                                                          | Condensing pressure      | 1                       |
| Oil separator                                                                                                                                                                                                                                                                                                                                                                                                                                                                                                                                                                                                  | switches                 |                         |
| ·                                                                                                                                                                                                                                                                                                                                                                                                                                                                                                                                                                                                              | Suction accumulator      | 1                       |
| Solenoid Valve 🗸                                                                                                                                                                                                                                                                                                                                                                                                                                                                                                                                                                                               | Oil separator            | <i>✓</i>                |
|                                                                                                                                                                                                                                                                                                                                                                                                                                                                                                                                                                                                                | Solenoid Valve           | 1                       |
| m3 / h 795,0                                                                                                                                                                                                                                                                                                                                                                                                                                                                                                                                                                                                   | m3 / h                   | 795,0                   |
| Remarks  Y.o.b compressors: 2017                                                                                                                                                                                                                                                                                                                                                                                                                                                                                                                                                                               | Remarks                  | Y.o.b compressors: 2017 |