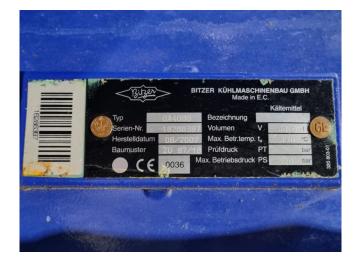

#### Used Bitzer OSN7451-K (x3)

Used Bitzer OSN7451-K (x3) open screw compressor rack with economizer on Freon. Complete with 2 Schorch KN7200M-AB03B-Z electric motors - 50/60 Hz - 45/52 kW -2950/3550 RPM and a B&P elektromotoren BP 200 M2 - 50/60 Hz -45/54 kW - 2945/3535 RPM, 3 plate heat exchangers functioning as economizer, condensor with 1 Ziehl-Abegg FN050-VDW.4I.A7P1 fan - 50 Hz - 0.84/0.54 kW - 1340/940 RPM -1,45/0,96 A functioning as oil cooler, Bitzer OA4088 oil separator with a volume of 88 liter, plate heat exchanger for heat recovery, Grundfos CR1-2 A-A-A-E-HUUE water pump and pressure and safety switches/gauges. The compressors together have a displacement of 795 m<sup>3</sup>/h.