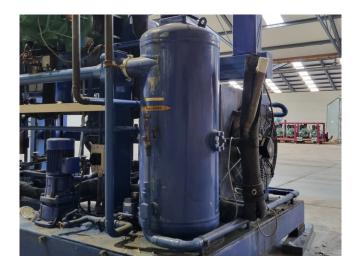

#### Used Bitzer OSN7451-K (x3)

Used Bitzer OSN7451-K (x3) open screw compressor rack with economizer on Freon. Complete with 2 Schorch KN7200M-AB03B-Z electric motors - 50/60 Hz - 45/52 kW -2950/3550 RPM and a B&P elektromotoren BP 200 M2 - 50/60 Hz -45/54 kW - 2945/3535 RPM, 3 plate heat exchangers functioning as economizer, condensor with 1 Ziehl-Abegg FN050-VDW.4I.A7P1 fan - 50 Hz - 0.84/0.54 kW - 1340/940 RPM -1,45/0,96 A functioning as oil cooler, Bitzer OA4088 oil separator with a volume of 88 liter, plate heat exchanger for heat recovery, Grundfos CR1-2 A-A-A-E-HUUE water pump and pressure and safety switches/gauges. The compressors together have a displacement of 795 m<sup>3</sup>/h.