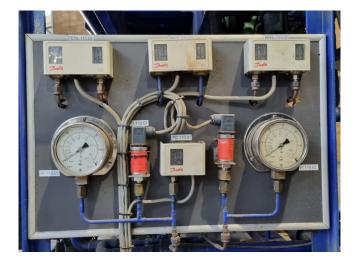

#### Used Bitzer OSN7451-K (x3)

Used Bitzer OSN7451-K (x3) open screw compressor rack with economizer on Freon. Complete with 2 Schorch KN7200M-AB03B-Z electric motors - 50/60 Hz - 45/52 kW -2950/3550 RPM and a B&P elektromotoren BP 200 M2 - 50/60 Hz -45/54 kW - 2945/3535 RPM, 3 plate heat exchangers functioning as economizer, condensor with 1 Ziehl-Abegg FN050-VDW.4I.A7P1 fan - 50 Hz - 0.84/0.54 kW - 1340/940 RPM -1,45/0,96 A functioning as oil cooler, Bitzer OA4088 oil separator with a volume of 88 liter, plate heat exchanger for heat recovery, Grundfos CR1-2 A-A-A-E-HUUE water pump and pressure and safety switches/gauges. The compressors together have a displacement of 795 m<sup>3</sup>/h.