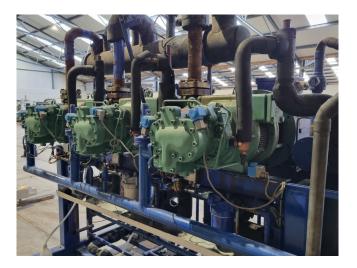

### Bitzer OSN7451-K (x3)

#### Used Bitzer OSN7451-K (x3)

Used Bitzer OSN7451-K (x3) open screw compressor rack with economizer on Freon. Complete with 2 Schorch KN7200M-AB03B-Z electric motors - 50/60 Hz - 45/52 kW -2950/3550 RPM and a B&P elektromotoren BP 200 M2 - 50/60 Hz -45/54 kW - 2945/3535 RPM, 3 plate heat exchangers functioning as economizer, condensor with 1 Ziehl-Abegg FN050-VDW.4I.A7P1 fan - 50 Hz - 0.84/0.54 kW - 1340/940 RPM -1,45/0,96 A functioning as oil cooler, Bitzer OA4088 oil separator with a volume of 88 liter, plate heat exchanger for heat recovery, Grundfos CR1-2 A-A-A-E-HUUE water pump and pressure and safety switches/gauges. The compressors together have a displacement of 795 m<sup>3</sup>/h.